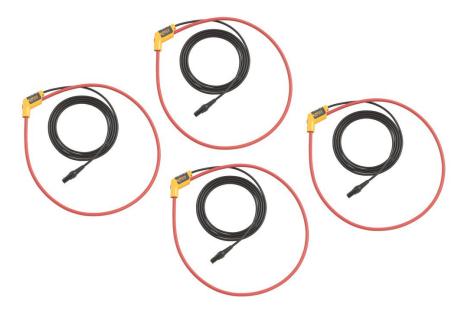

### Product overview: Fluke i17XX-flex6000/4pk iFlex® Current Clamp

The Fluke 17XX 36 inch iFlex flexible current probes expand the measurement range of the Fluke 17XX Energy or Power Logger to 6000 A ac while providing the ultimate measurement flexibility. The iFlex probes connect directly to the energy logger, displaying current measurements without error prone scaling factors. The 1.8 m (6 ft) cord allows separation between the measurement location and the energy logger making it easier to view the display. Fluke 17XX iFlex cables are available in 12, 24, and 36 inch.

### I17XX-FLEX6000/4PK