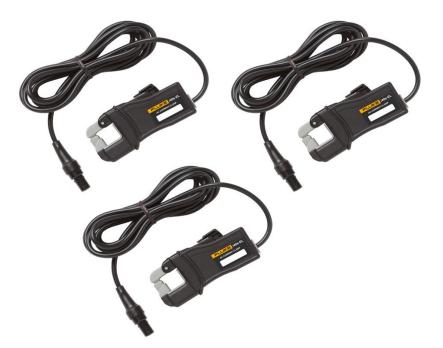

## Product overview: Fluke i40s-EL/3pk Clamp-on Current Transformers

The Fluke i40s-EL Current Clamp-on Transformer is used for low current measurement; suitable for making measurements up to 40A, and also measures accurately on 1A and 5A secondary current transformers. The i40s-EL jaw is capable of being clamped on current conductors up to 15mm in diameter.

#### Fluke i40s-EL/3pk

40A Clamp-on Current Transformer, 3 pack