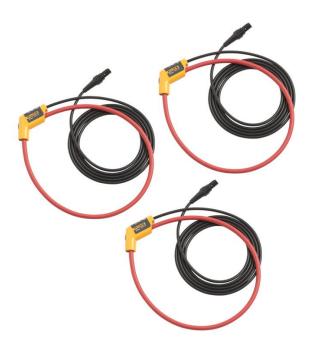

### Product overview: Fluke i17XX-flex3000/3pk iFlex® Current Clamps

The Fluke 17XX 24 inch iFlex flexible current probes expand the measurement range of the Fluke 17XX Energy or Power Logger to 3000 A ac while providing the ultimate measurement flexibility. The iFlex probes connect directly to the energy logger, displaying current measurements without error prone scaling factors. The 1.8 m (6 ft) cord allows separation between the measurement location and the energy logger making it easier to view the display. Fluke 17XX iFlex cables are available in 12, 24, and 36 inch.

#### I17XX-FLEX3000/3PK

3000A 24 inch, 3 pack iFlex® Current Clamps