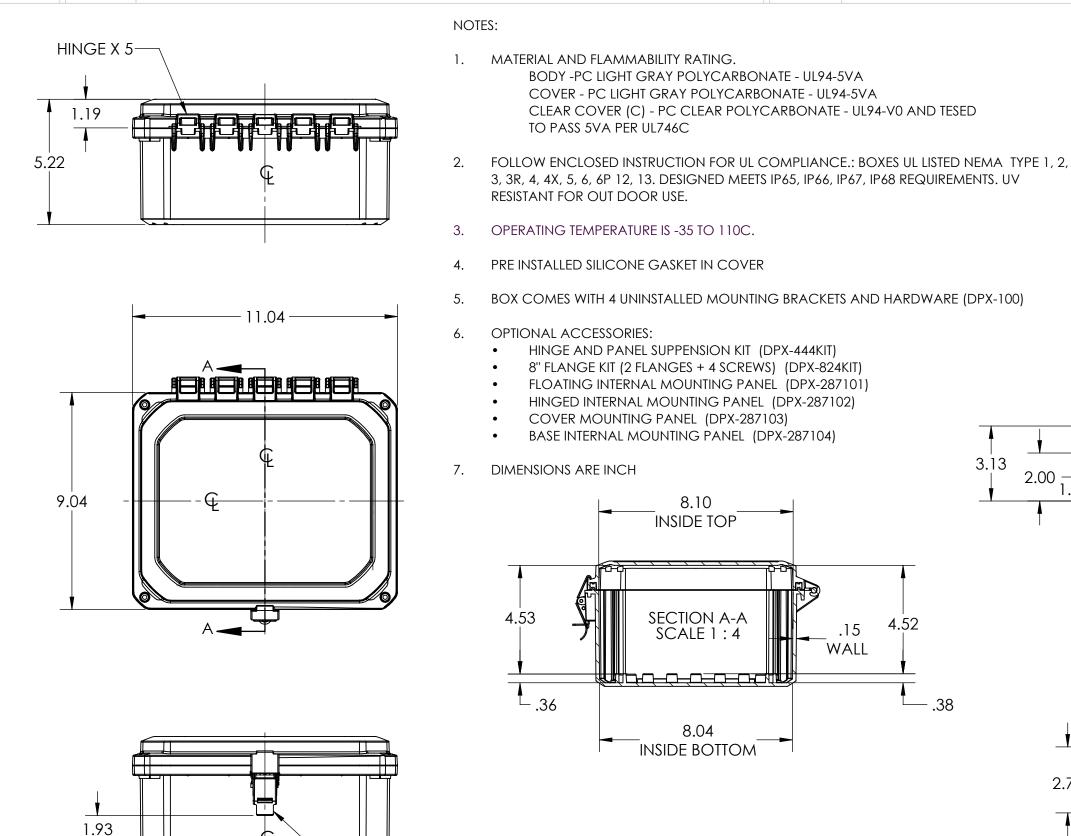

## DPH SERIES ENCLOSURE

PART No.

BODY -PC LIGHT GRAY POLYCARBONATE - UL94-5VA COVER - PC LIGHT GRAY POLYCARBONATE - UL94-5VA

HINGE AND PANEL SUPPENSION KIT (DPX-444KIT)

8" FLANGE KIT (2 FLANGES + 4 SCREWS) (DPX-824KIT)

HINGED INTERNAL MOUNTING PANEL (DPX-287102)

8.10

**INSIDE TOP** 

SECTION A-A

SCALE 1:4

8.04 **INSIDE BOTTOM** 

.36

LATCH

BASE INTERNAL MOUNTING PANEL (DPX-287104)

COVER MOUNTING PANEL (DPX-287103)

FLOATING INTERNAL MOUNTING PANEL (DPX-287101)

TO PASS 5VA PER UL746C

CLEAR COVER (C) - PC CLEAR POLYCARBONATE - UL94-V0 AND TESED

3.13

4.52

.38

.15

WALL

2.00

1.00

STANDARD PRODUCTS. PLEASE CONSULT WITH BUD INDUSTRIES PRIOR TO USING THIS DRAWING FOR DESIGN PURPOSE.

M5 THREADED

**INSERTS X 4** 