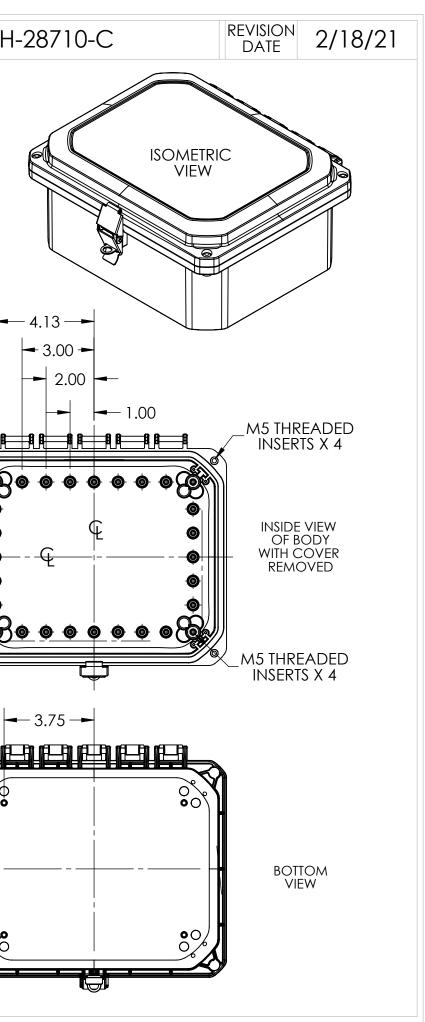

REF.

## DPH SERIES ENCLOSURE

PART No.

BODY -PC LIGHT GRAY POLYCARBONATE - UL94-5VA COVER - PC LIGHT GRAY POLYCARBONATE - UL94-5VA

HINGE AND PANEL SUPPENSION KIT (DPX-444KIT)

8" FLANGE KIT (2 FLANGES + 4 SCREWS) (DPX-824KIT)

HINGED INTERNAL MOUNTING PANEL (DPX-287102)

8.10

**INSIDE TOP** 

SECTION A-A

SCALE 1:4

8.04 **INSIDE BOTTOM** 

.36

LATCH

BASE INTERNAL MOUNTING PANEL (DPX-287104)

COVER MOUNTING PANEL (DPX-287103)

FLOATING INTERNAL MOUNTING PANEL (DPX-287101)

TO PASS 5VA PER UL746C

CLEAR COVER (C) - PC CLEAR POLYCARBONATE - UL94-V0 AND TESED

3.13

4.52

.38

.15

WALL

2.00

1.00







STANDARD PRODUCTS. PLEASE CONSULT WITH BUD INDUSTRIES PRIOR TO USING THIS DRAWING FOR DESIGN PURPOSE.



M5 THREADED

**INSERTS X 4**