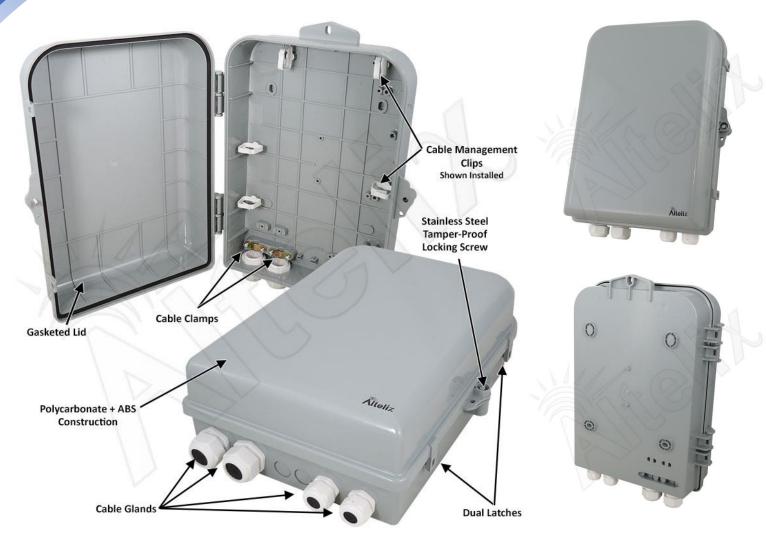

#### **Construction and Features**

This enclosure is molded out of UV resistant Polycarbonate + ABS, an industrial grade plastic with greater strength and durability than standard ABS. It features a gasketed hinged door with dual latches, a stainless steel security screw and provision for padlock. It meets or exceeds NEMA 1, 2, 4, 4X, 12, 13 and IEC 529 IP65, IP66..

#### Complete with Cable Glands and Wire Management Accessories

This enclosure includes 4 weatherproof cable glands. Simply punch out the seal, run your cable, and hand tighten for a water-tight seal. For convenience, the included accessory kit contains wall anchors, zip ties, hook-and-loop wire management straps, door locking key and more.