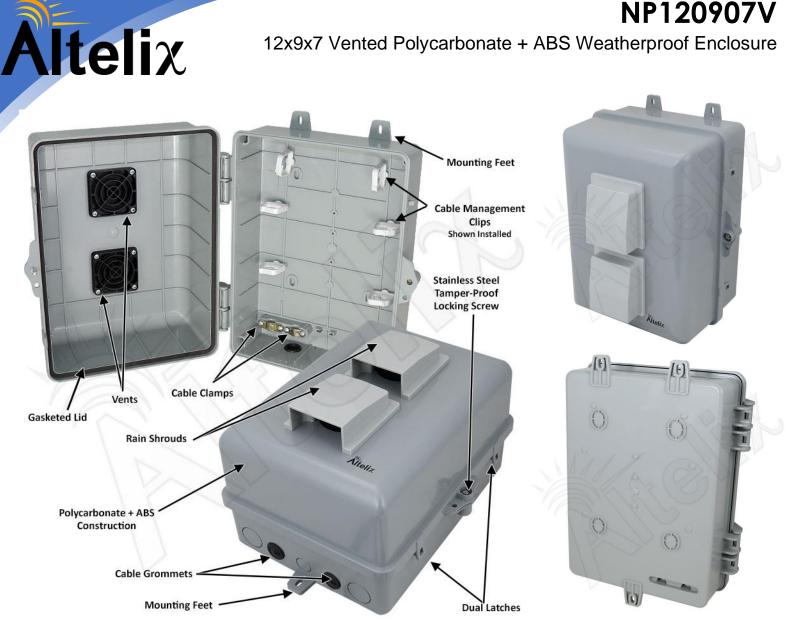

# **Features**

- Two 2<sup>1</sup>/<sub>4</sub>" Vents with Rain Shields and Screens
- Meets NEMA 3R, 3RX and IP24
- Weatherproof and UV Stable Durable Polycarbonate + ABS
- RF Transparent for Wireless Devices
- Extra Deep Gasketed Lid with Dual Latches
- Tamper-Proof Locking Screw with Key and Provision for Padlock
- Integral Mounting Feet
- Includes Wall Mounting Hardware, Cable Grommets, Zip Ties, Cable Management
  Loops
- Optional Pole Mount Kit Available

### Vented Weatherproof Polycarbonate + ABS Construction for Extreme Durability

The **Altelix NP120907V** features two 2<sup>1</sup>/<sub>4</sub>" inch air vents covered by rain shields, with cleanable screens. It is ideal for protecting small devices from harsh environments and tampering, while allowing ventilation for installed equipment or batteries. It features an extra deep lid providing additional depth.

#### **Construction and Features**

This enclosure is molded out of UV resistant Polycarbonate + ABS, an industrial grade plastic with greater strength and durability than standard ABS. It features a gasketed hinged door with dual latches, a stainless steel security screw and provision for padlock. Integrated mounting feet simplify installation. It meets or exceeds NEMA 3R, 3RX and IP24.

### Complete with Cable Grommets and Wire Management Accessories

This enclosure includes 2 weatherproof cable grommets. Simply punch out the seal and run your cables. For convenience, the included accessory kit contains wall anchors, zip ties, hookand-loop wire management straps, plastic wire management loops, door locking key and more.