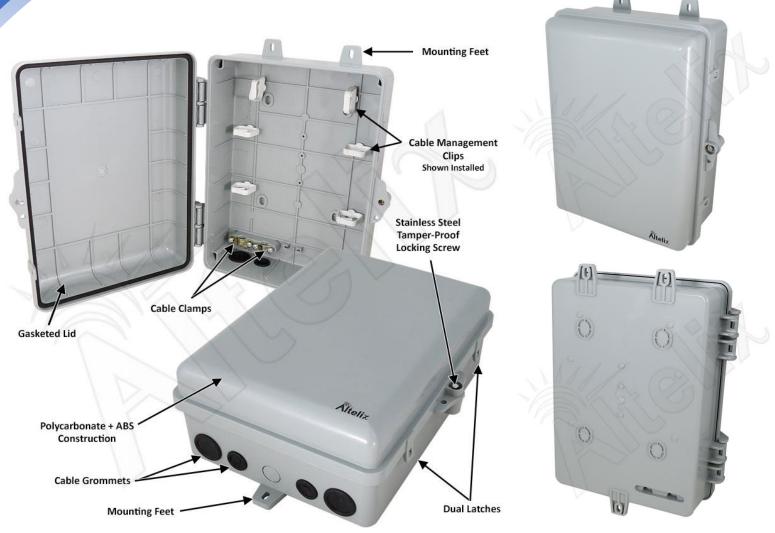

# **Features**

- Meets NEMA 1, 2, 4, 4X, 12, 13 and IEC 529 IP65, IP66
- Weatherproof and UV Stable
- Durable Polycarbonate + ABS
- RF Transparent for Wireless Devices
- Gasketed Lid with Dual Latches
- Tamper-Proof Locking Screw with Key and Provision for Padlock
- Integral Mounting Feet
- Includes Wall Mounting Hardware, Cable Grommets, Zip Ties, Cable Management
  Loops
- Optional Pole Mount Kit Available

#### **Construction and Features**

This enclosure is molded out of UV resistant Polycarbonate + ABS, an industrial grade plastic with greater strength and durability than standard ABS. It features a gasketed hinged door with dual latches, a stainless-steel security screw and provision for padlock. Integrated mounting feet simplify installation. It meets or exceeds NEMA 1, 2, 4, 4X, 12, 13 and IEC 529 IP65, IP66.

#### **Complete with Cable Grommets and Wire Management Accessories**

This enclosure includes 4 weatherproof cable grommets. Simply punch out the seal and run your cables. For convenience, the included accessory kit contains wall anchors, zip ties, hook-and-loop wire management straps, plastic wire management loops, door locking key and more.