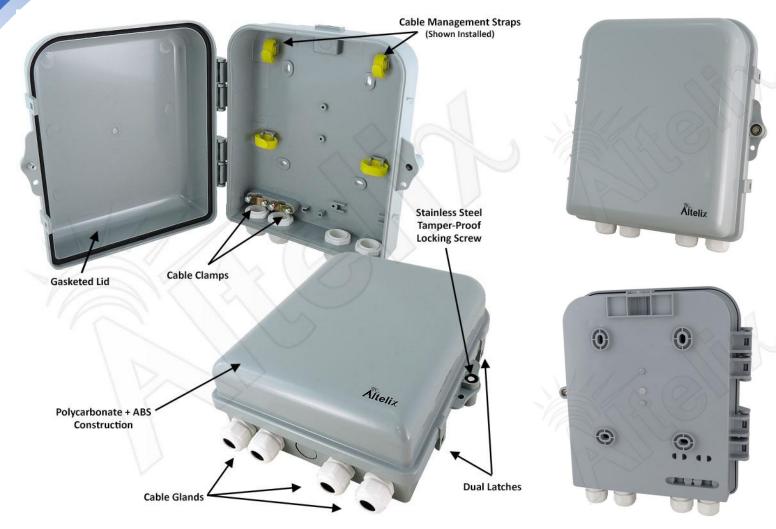

#### **Construction and Features**

This enclosure is molded out of UV resistant Polycarbonate + ABS, an industrial grade plastic with greater strength and durability than standard ABS. It features a gasketed hinged door with dual latches, a stainless-steel security screw and provision for padlock. It meets or exceeds NEMA 1, 2, 4, 4X, 12, 13 and IEC 529 IP65, IP66.

#### Complete with Cable Glands and Wire Management Accessories

This enclosure includes 4 weatherproof cable glands. Simply punch out the seal, run your cable, and hand tighten for a water-tight seal. For convenience, the included accessory kit contains wall anchors, zip ties, hook-and-loop wire management straps, door locking key and more.