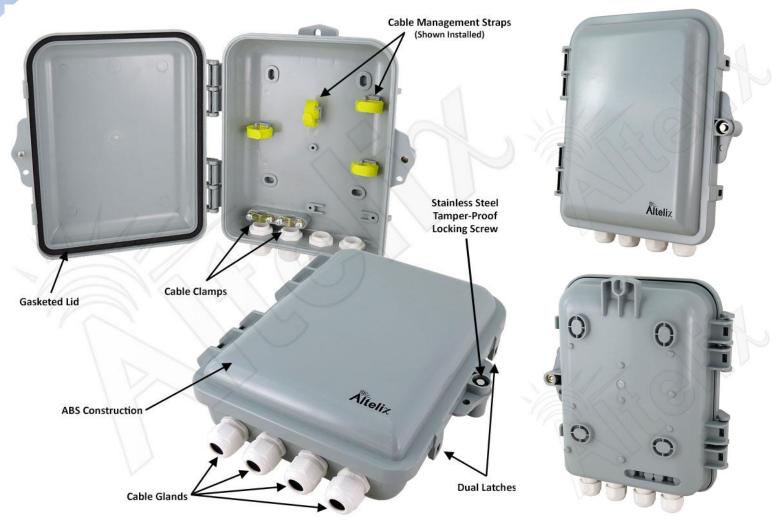

## **Features**

- Meets NEMA 1, 2, 4, 4X, 12, 13 and IEC 529 IP65, IP66
- Weatherproof and UV Stable
- Durable Polycarbonate + ABS
- RF Transparent for Wireless Devices
- Gasketed Lid with Dual Latches
- Tamper-Proof Locking Screw with Key and Provision for Padlock
- Includes Wall Mounting Hardware, Cable Glands, Zip Ties and Cable Management Straps
- Optional Pole Mount Kit Available

#### **Construction and Features**

This enclosure is molded out of UV resistant Polycarbonate + ABS, an industrial grade plastic with greater strength and durability than standard ABS. It features a gasketed hinged door with dual latches, a stainless-steel security screw and provision for padlock. Integrated mounting feet simplify installation. It meets or exceeds NEMA 1, 2, 4, 4X, 12, 13 and IEC 529 IP65, IP66.

#### Complete with Cable Glands and Wire Management Accessories

This enclosure includes 4 weatherproof cable glands. Simply punch out the seal, run your cable, and hand tighten for a water-tight seal. For convenience, the included accessory kit contains wall anchors, zip ties, hook-and-loop wire management straps, door locking key and more.