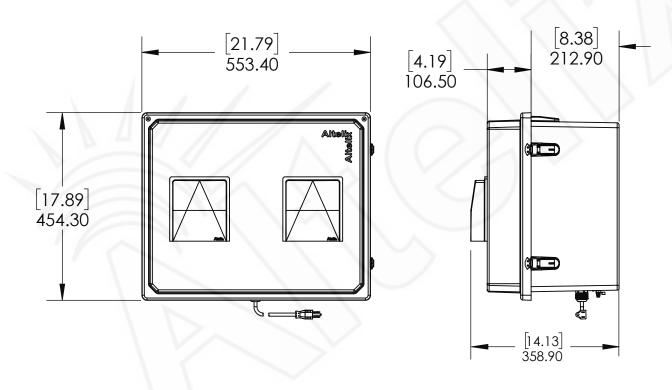

UNLESS OTHERWISE SPECIFIED: DIMENSIONS ARE IN MILLIMETERS. DIMENSIONS IN [ ] ARE IN INCHES AND ARE FOR CUSTOMER REFERENCE ONLY.

TOLERANCES FOR MILLIMETERS: 0.5-8mm ± 0.20mm 8-30mm ± 0.40mm 30-120mm ± 0.50mm

|          |        |          | 16X20X12     |  |
|----------|--------|----------|--------------|--|
| TASK     | NAME   | DATE     | with Vente   |  |
| DRAWN BY | W.D.B. | 03-19-25 | PART NUMBER  |  |
| CHECKED  | -      | -        | DRAWING NUME |  |
| APPROVED | -      | -        | SCALE: 1:12  |  |

| 16X20X12 INCH NEMA ENCLOSURE |                             |  |  |  |  |
|------------------------------|-----------------------------|--|--|--|--|
| with Vented Fan and 120VAC   |                             |  |  |  |  |
| rt number                    | NF16VF-BA1C-RV4U-SNS1-2     |  |  |  |  |
| AWING NUMBER                 | DRW-NF16VF-BA1C-RV4U-SNS1-2 |  |  |  |  |
|                              |                             |  |  |  |  |