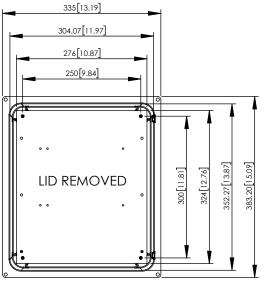

UNLESS OTHERWISE SPECIFIED: DIMENSIONS ARE IN MILLIMETERS. DIMENSIONS IN [ ] ARE IN INCHES AND ARE FOR CUSTOMER REFERENCE ONLY. TOLERANCES FOR MILLIMETERS: 0.5-8mm ± 0.20mm

8-30mm ± 0.40mm 30-120mm ± 0.50mm

## Boca Raton, FL 33487 TEL: 561-660-WIFI PART DESCRIPTION

1201 Clint Moore Road

14 X 12 X 8 INCH NEMA ENCLOSURE WITH MOUNTING PLATE

| TASK    | NAME       | DATE     | WITH MOUNTING FLATE |       |       |             |              |
|---------|------------|----------|---------------------|-------|-------|-------------|--------------|
| rawn by | N. COLUCCI | 12/05/17 | PART NU             | ∕IBER |       | NF1         | 41208P       |
| CHECKED | -          | -        | DRAWING NUMBER      |       | DRW-N | /-NF141208P |              |
| PPROVED | -          | -        | SCALE:              | 1:8   | REV:  | Α           | SHEET 1 OF 1 |