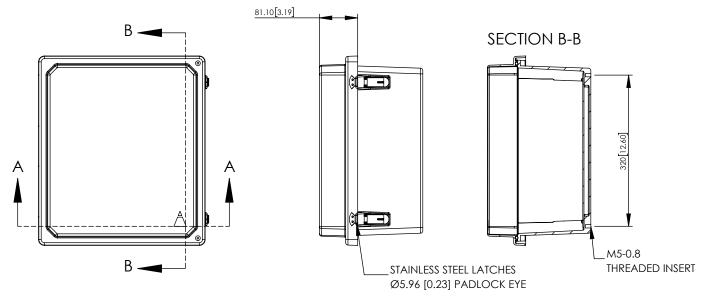

## NOTE:

- NEMA RATED TYPE 4, 4X/IP66
- FLAME RATED UL94-5V

| NO. | DESCRIPTION    | MATERIAL                        | FINISH  | QTY. |
|-----|----------------|---------------------------------|---------|------|
| 8   | -              | -                               | -       | -    |
| 7   | -              | -                               | -       | -    |
| 6   | _              | _                               | _       | -    |
| 5   | -              | -                               | -       | -    |
| 4   | -              | -                               | -       | -    |
| 3   | _              | _                               | _       | -    |
| 2   | -              | -                               | -       | -    |
| 1   | NEMA ENCLOSURE | FIBERGLASS REINFORCED POLYESTER | GELCOAT | 1    |

UNLESS OTHERWISE SPECIFIED: DIMENSIONS ARE IN MILLIMETERS. DIMENSIONS IN [ ] ARE IN INCHES AND ARE FOR CUSTOMER REFERENCE ONLY. TOLERANCES FOR MILLIMETERS: 0.5-8mm ± 0.20mm

8-30mm ± 0.40mm 30-120mm ± 0.50mm