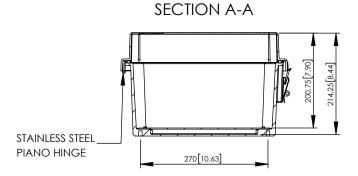

## NOTE:

- NEMA RATED TYPE 4, 4X/IP66
- FLAME RATED UL94-5V

| NO. | DESCRIPTION    | MATERIAL                        | FINISH  | QTY. |
|-----|----------------|---------------------------------|---------|------|
| 8   | -              | -                               | -       | -    |
| 7   | -              | -                               | -       | -    |
| 6   | _              | _                               | _       | -    |
| 5   | -              | -                               | -       | -    |
| 4   | -              | -                               | -       | -    |
| 3   | _              | _                               | _       | -    |
| 2   | -              | -                               | -       | -    |
| 1   | NEMA ENCLOSURE | FIBERGLASS REINFORCED POLYESTER | GELCOAT | 1    |

UNLESS OTHERWISE SPECIFIED: DIMENSIONS ARE IN MILLIMETERS. DIMENSIONS IN [ ] ARE IN INCHES AND ARE FOR CUSTOMER REFERENCE ONLY. TOLERANCES FOR MILLIMETERS: 0.5-8mm ± 0.20mm

8-30mm ± 0.40mm 30-120mm ± 0.50mm