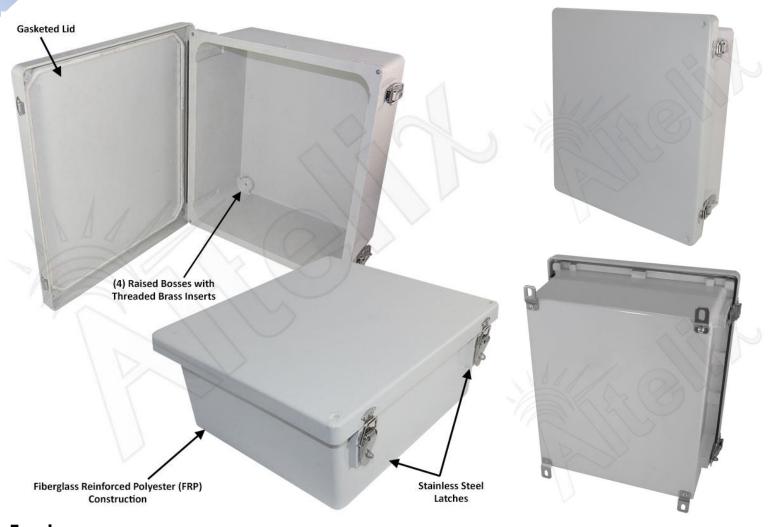

# Features

- Water Resistant JIC Enclosure Design with Gasketed Lid
- Stainless Steel Hinge and Quick Release Latches with Padlock Hasps
- Fiberglass Reinforced Polyester, FRP
- Raised Bosses with Threaded Brass Inserts for Plate Mounting
- Weatherproof, UV Stable and Highly Corrosion Resistant
- Meets NEMA 1, 2, 4, 4X, 12, 13, and IP65, IP66
- Includes Cable Glands and Stainless Steel Mounting Feet
- RF Transparent Enclosure
- Pole Mounting Kit Available

#### Description

The **Altelix NF141206 NEMA 4X Weatherproof Enclosure** is ideal for protecting equipment from harsh environments and tampering. This rugged NEMA box is molded from durable and UV resistant fiberglass reinforced polyester (FRP) with a UL94-5V flame rating. It features a gasketed door with stainless steel continuous hinge and stainless steel quick release latches with padlock hasps. The generous size of this enclosure accommodates a wide range of equipment.

This JIC style enclosure is dent-proof, corrosion resistant and UV stable. The FRP material is nonconductive and RF transparent. It is suitable for use in the harshest outdoor environments. It can be drilled and modified by the installer to suit unique site requirements.