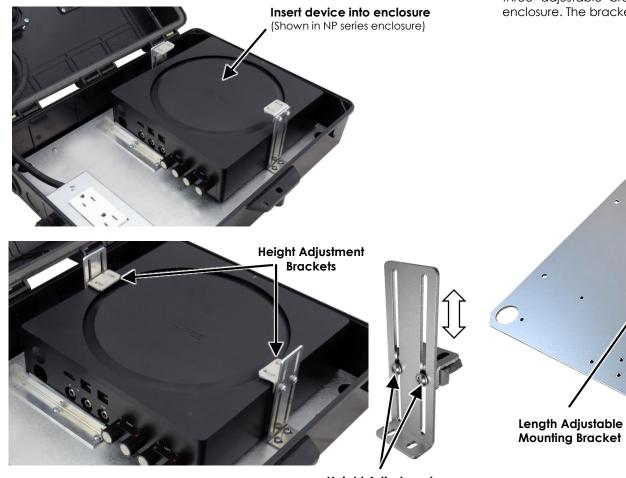

### Page-4 Universal Equipment Mounting Kit Install Guide

3. Insert device into the enclosure. Move the two height adjustment brackets into place and secure with the (2) screws on bracket. Ensure height adjustment screws are tight before placing enclosure into vertical position for mounting.

Height Adjustment Screws sales@altelix.com

USA & Canada Customers: 866-660-9434 International Customers: +1 561-660-9434

Altelix LLC USA: 866-660-WIFI (9434) International: +1 561-660-9434 sales@altelix.com www.altelix.com Copyright (C) 2017 Altelix LLC. All rights reserved. Altelix and the Altelix logo are Trademarks and/or Registered Trademarks of Altelix LLC. Specifications are subject to change without notice. See www.altelix.com for most current information