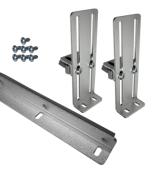

### Page-2 Universal Equipment Mounting Kit Install Guide

The Universal Equipment Mount Kit includes the following components:

(2) Width and Height Adjustment Brackets(1) Length Adjustment Bracket(7) Bracket Mounting Screws