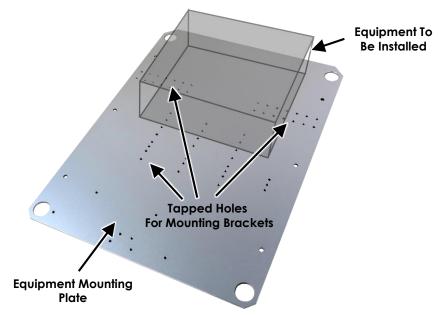

1. To determine the location of the (3) equipment mounting brackets, position the device to be installed into the enclosure on the equipment mounting plate. Position it within the mounting hole locations for the brackets as indicated below. Be sure to orientate your equipment so that any connections or ports are easily accessible.

# Holes for Width Adjustment Brackets 0 Holes for Length Adjustment Bracket

### **Equipment Mounting Plate**

Page-3 Universal Equipment Mounting Kit Install Guide

Example of How to Position Equipment to be Installed

2. Once the location of the (3) equipment mounting brackets are determined, secure each to the equipment mounting plate using the supplied screws.