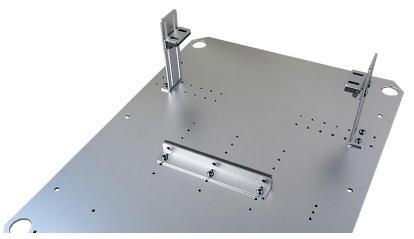

### **Equipment Mounting Plate**

Page-3 Universal Equipment Mounting Kit Install Guide

Example of How to Position Equipment to be Installed

2. Once the location of the (3) equipment mounting brackets are determined, secure each to the equipment mounting plate using the supplied screws.