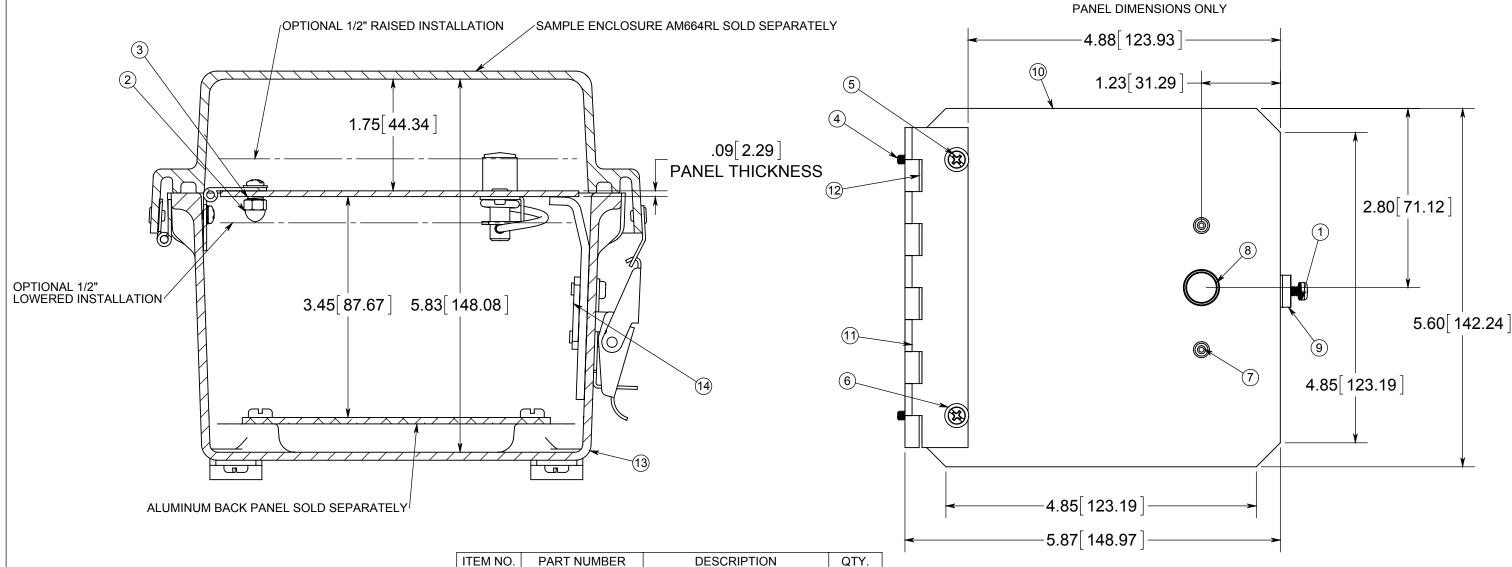

ISSUE DATE: 05/16/2014

NOT ALL PARTS OF THE HFP ASSEMBLY KIT ARE SHOWN, ONLY THE PARTS USED IN THE FLUSH INSTALLATION OF THE PANEL.
FOLLOW INSTALLATION INSTRUCTIONS INCLUDED IN THE KIT FOR THE OPTIONAL PANEL MOUNTING.

| ITEM NO. | PART NUMBER     | DESCRIPTION                                          | QTY. |
|----------|-----------------|------------------------------------------------------|------|
| 1        | 70-632716316REV | #6-32 x .4375 316SS W GRVD<br>SILICONE ORING PN VEIT | 2    |
| 2        | 70-60425        | ACORN CAP NUT EXTRA<br>SHORT                         | 2    |
| 3        | 70-60426        | #6 LOCK WASHER                                       | 2    |
| 4        | 70-632316       | PAN HEAD EXTERNAL SEMS<br>SCREW                      | 2    |
| 5        | 70-60428316     | COMBO PAN HEAD MACHINE<br>SCREW                      | 2    |
| 6        | 70-60431316     | #6 FLAT WASHER                                       | 2    |
| 7        | 70-60511316     | RIVET, BLIND, #43 (.125188<br>GRIP RANGE)            | 2    |
| 8        | 70-60861        | SPRING LATCH                                         | 1    |
| 9        | 70-60859        | PANEL STOP                                           | 1    |
| 10       | 70-60820HFP-1   | Swing Panel, 6x6, aluminum                           | 1    |
| 11       | 70-60804a       | PANEL HINGE-5"-FLANGE A                              | 1    |
| 12       | 70-60804b       | PANEL HINGE-5"-FLANGE B                              | 1    |
| 13       | AM664RL         | AM Raised Cov                                        | 1    |
| 14       | 70-632DUALNUT   | #6-32 DUAL NUT                                       | 1    |

Part No.

HFP66

DUAL NUT NOT INCLUDED IN HFP ASSEMBLY PACKAGE