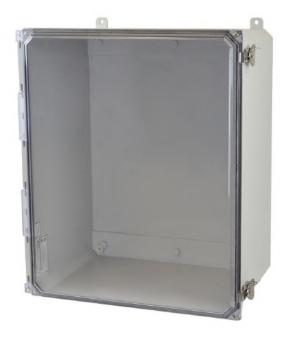

# AMU2060CCT

20"x16"x10" ULTRALINE  $\$  fiberglass wall mount enclosure assembly with hinged clear cover and stainless-steel twist latch

## Availability:

**In-Stock** (Normally ships within 2-4 business days after receipt of order) – Lead times may be delayed temporarily due to Covid-19 related events.

Enclosure Type: JIC Size

Cover Type: Clear Polycarbonate

Closure Type: Metal Twist Latch

Mounting Description: Nonmetal feet fastened to back

side brass inserts

Box Features:

Installation Type:

**Height:** 19.87 in **Width:** 16.09 in **Depth:** 9.95 in

**Usable Depth:** 10.09 in **Volume:** 3517 cu in

#### Features:

Non-corrosive, non-conductive, light weight with lower installation cost, easy to modify and longer life cycle compared to steel. Rigid design with back panel inserts plus nonmetallic mounting brackets and a gasket system encased in a continuous channel on the cover.