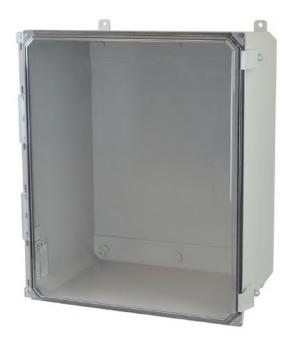

# AMU2060CCNL

20"x16"x10" ULTRALINE  $\mbox{\fiberglass}$  mount enclosure assembly with hinged clear cover and nonmetal snap latch

## Availability:

**In-Stock** (Normally ships within 2-4 business days after receipt of order) – Lead times may be delayed temporarily due to Covid-19 related events.

**Enclosure Type:** JIC Size

**Cover Type:** Clear Polycarbonate **Closure Type:** Nonmetal Snap Latch

Mounting Description: Nonmetal feet fastened to back

side brass inserts

Box Features: Installation Type: Height: 19.87 in

Width: 16.09 in **Depth:** 9.95 in

**Usable Depth:** 10.09 in **Volume:** 3517 cu in

#### Features:

Non-corrosive, non-conductive, light weight with lower installation cost, easy to modify and longer life cycle compared to steel. Rigid design with back panel inserts plus nonmetallic mounting brackets and a gasket system encased in a continuous channel on the cover.