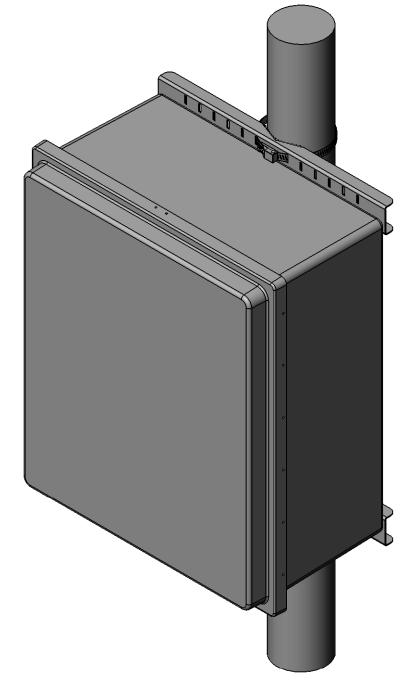

# R ALLIED MOULDED PRODUCTS BRYAN, OHIO

The Original Fiber Glass Outlet Box

PRODUCT SERIES

Access-Indus

#### Part No

AMPOLEMNT20