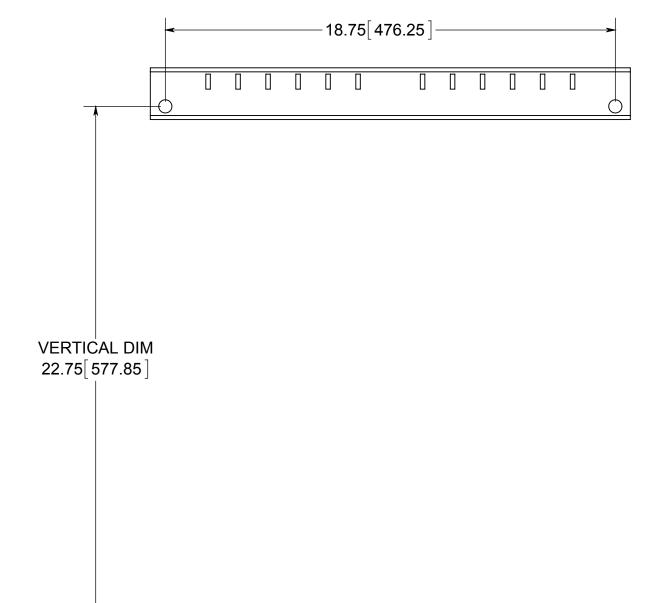

## HORIZONTAL DIM

#### STANDARD MOUNT HOLE PATTERN

| ENCLOSURE  | VERTICAL DIM  | HORIZONTAL DIM | MOUNT TYPE    |
|------------|---------------|----------------|---------------|
| AM2420x(x) | 22.75 (577.9) | 18.75 (476.3)  | DIRECT TO BOX |