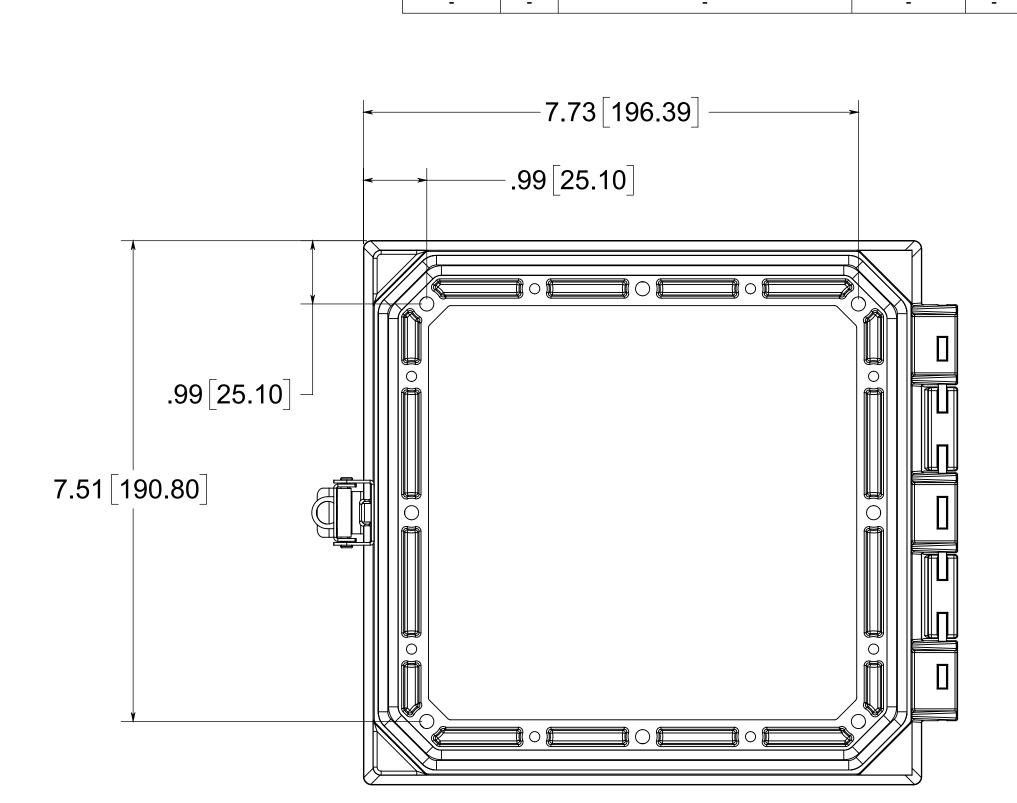

Date

10/03/2017 01

Description

INITIAL RELEASE

ECN No.

DR CK REL

ECN-12301 ZDW SMZ GEL

| ITEM<br>NO. | PART NUMBER    | DESCRIPTION              | Default/QTY. |
|-------------|----------------|--------------------------|--------------|
| 1           | WGF88          | WIP FIP 88 HMI FRAME     | 1            |
| 2           | 70-HPIN8316    | HINGE PIN                | 1            |
| 3           | WGP88C         | WIP FIP GRAY POLY CVR    | 1            |
| 4           | 70-HMISSLCH316 | HMI - UNDER CENTER LATCH | 1            |