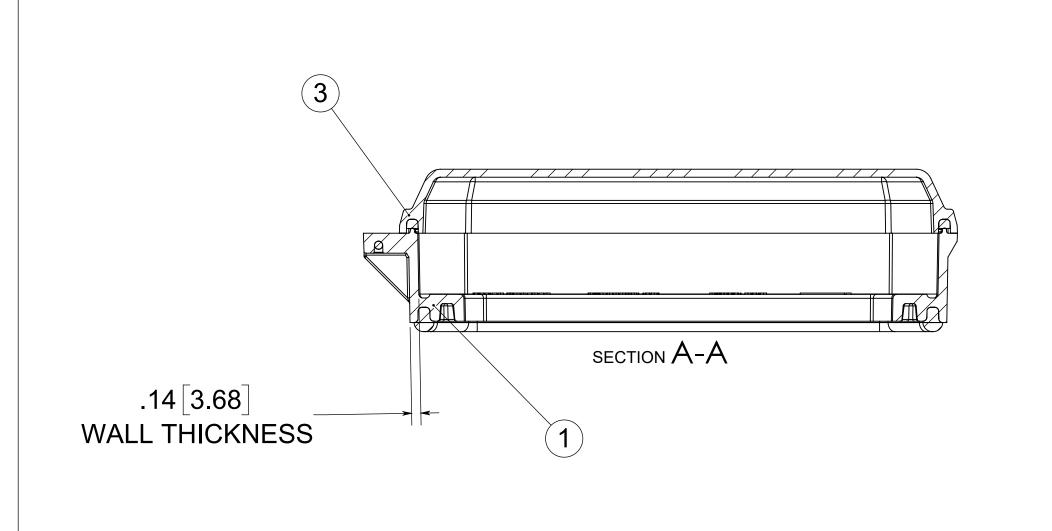

Date

10/03/2017 01

Description

INITIAL RELEASE

ECN No.

DR CK REL

ECN-12301 ZDW SMZ GEL

| ITEM<br>NO. | PART NUMBER    | DESCRIPTION              | Default/QTY. |
|-------------|----------------|--------------------------|--------------|
| 1           | WGF88          | WIP FIP 88 HMI FRAME     | 1            |
| 2           | 70-HPIN8316    | HINGE PIN                | 1            |
| 3           | WGP88C         | WIP FIP GRAY POLY CVR    | 1            |
| 4           | 70-HMISSLCH316 | HMI - UNDER CENTER LATCH | 1            |

## MATERIAL: FRAME- INJECTED POLYCARBONATE STANDARD COVER- INJECTED POLYCARBONATE CLEAR COVER- INJECTED POLYCARBONATE