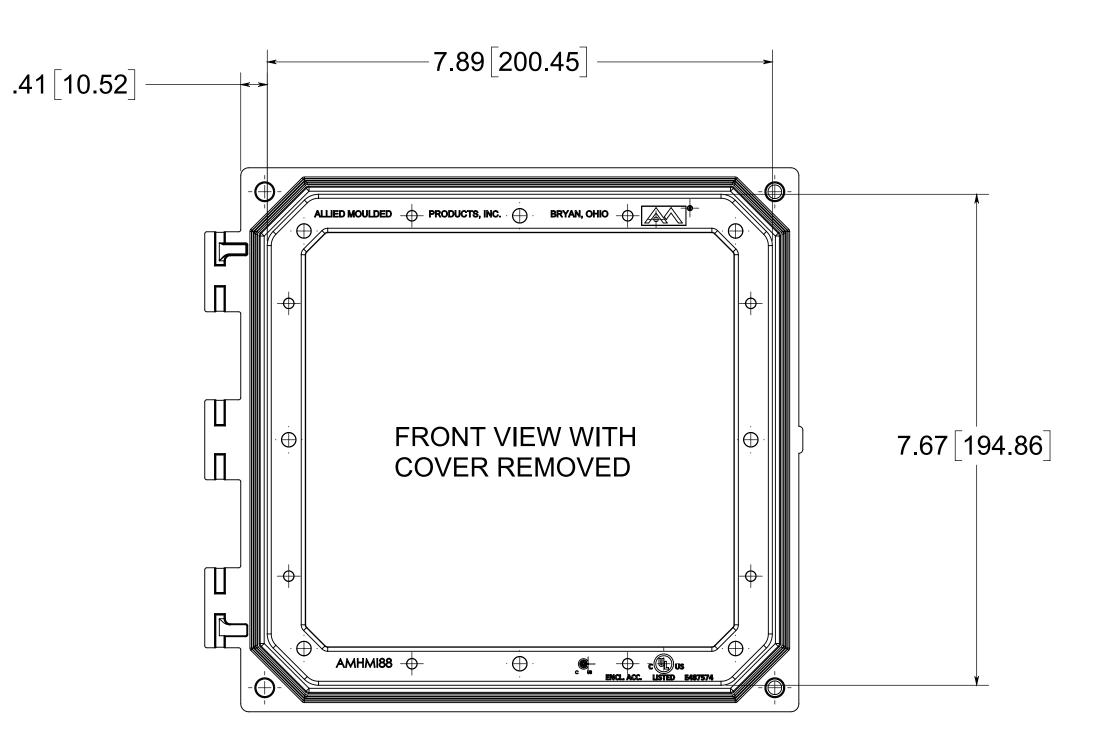

Date

10/03/2017 01

Description

INITIAL RELEASE

ECN No.

DR CK REL

ECN-12301 ZDW SMZ GEL

| ITEM<br>NO. | PART NUMBER    | DESCRIPTION              | Default/QTY. |
|-------------|----------------|--------------------------|--------------|
| 1           | WGF88          | WIP FIP 88 HMI FRAME     | 1            |
| 2           | 70-HPIN8316    | HINGE PIN                | 1            |
| 3           | WGP88C         | WIP FIP GRAY POLY CVR    | 1            |
| 4           | 70-HMISSLCH316 | HMI - UNDER CENTER LATCH | 1            |