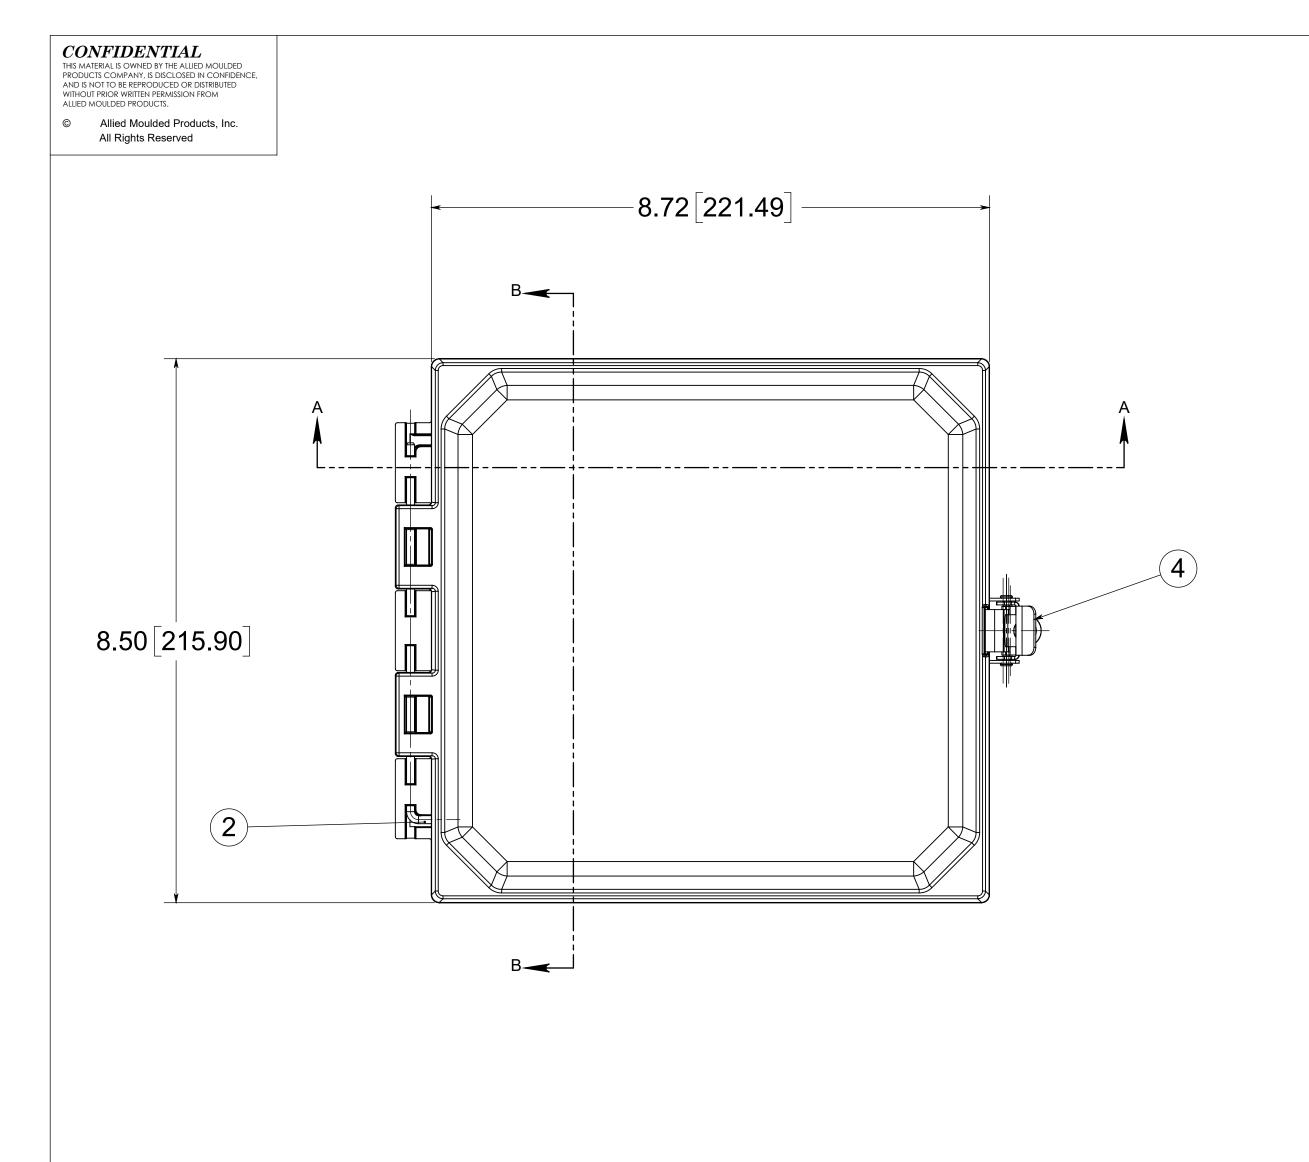

Date

10/03/2017 01

Description

INITIAL RELEASE

ECN No.

DR CK REL

ECN-12301 ZDW SMZ GEL

| ITEM<br>NO. | PART NUMBER    | DESCRIPTION              | Default/QTY. |
|-------------|----------------|--------------------------|--------------|
| 1           | WGF88          | WIP FIP 88 HMI FRAME     | 1            |
| 2           | 70-HPIN8316    | HINGE PIN                | 1            |
| 3           | WGP88C         | WIP FIP GRAY POLY CVR    | 1            |
| 4           | 70-HMISSLCH316 | HMI - UNDER CENTER LATCH | 1            |