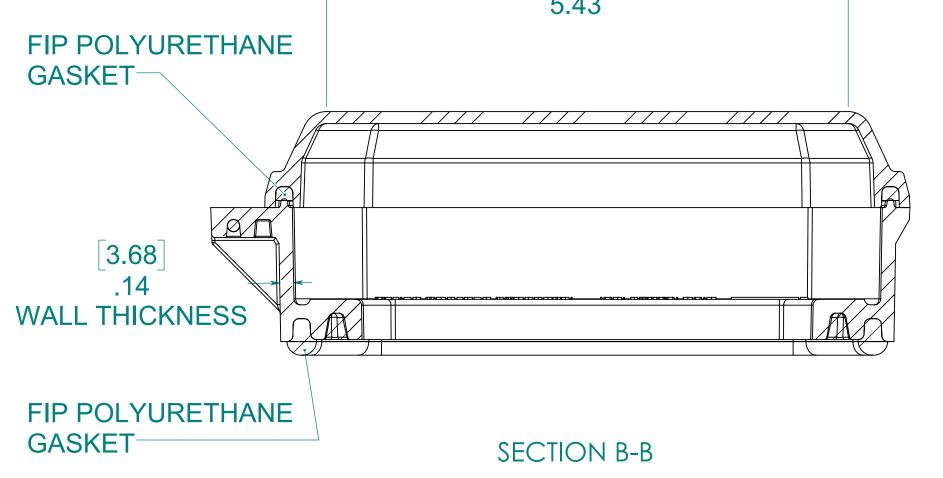

Description INITIAL RELEASE

Date

08/09/2019

ECN No. ISSUPRATE: CK REL
ECN-329 DJL LJS GEL

**MATERIAL**: FRAME- INJECTED POLYCARBONATE STANDARD COVER- INJECTED POLYCARBONATE CLEAR COVER- INJECTED POLYCARBONATE