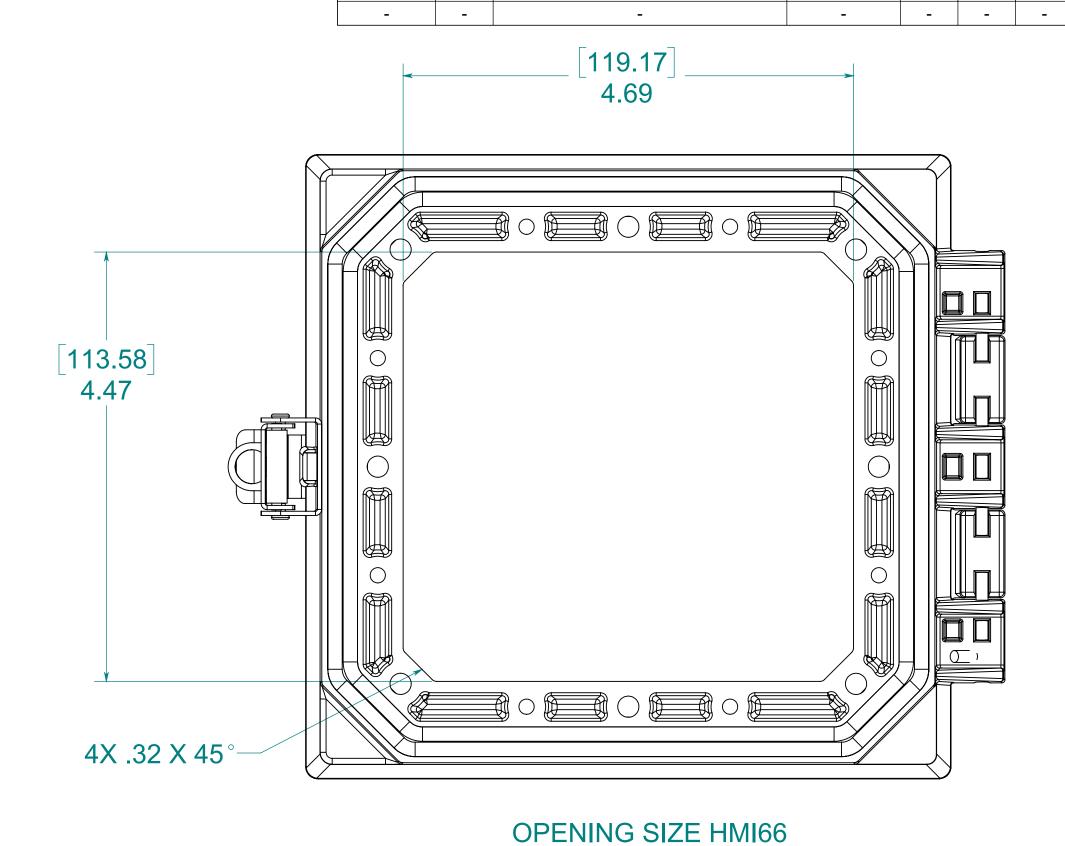

Description INITIAL RELEASE

Date

08/09/2019

ECN No. ISSUPRATE: CK REL
ECN-329 DJL LJS GEL

**MATERIAL**: FRAME- INJECTED POLYCARBONATE STANDARD COVER- INJECTED POLYCARBONATE CLEAR COVER- INJECTED POLYCARBONATE

## NOTE:

- 1. DATA SUBJECT TO CHANGE WITHOUT NOTICE
- 2. WILL FIT ALLIED MOULDED ENCLOSURES SIZE 8X8 AND LARGER

CONFIDENTIAL

THIS MATERIAL IS OWNED BY THE ALLIED
MOULDED PRODUCTS COMPANY, IS DISCLOSED
IN CONFIDENCE, AND IS NOT TO BE REPRODUCED
OR DISTRIBUTED WITHOUT PRIOR WRITTEN
PERMISSION FROM ALLIED MOULDED PRODUCTS. Access-Indus AMHMI66CCL © 2018 Allied Moulded Products, Inc. All Rights Reserved