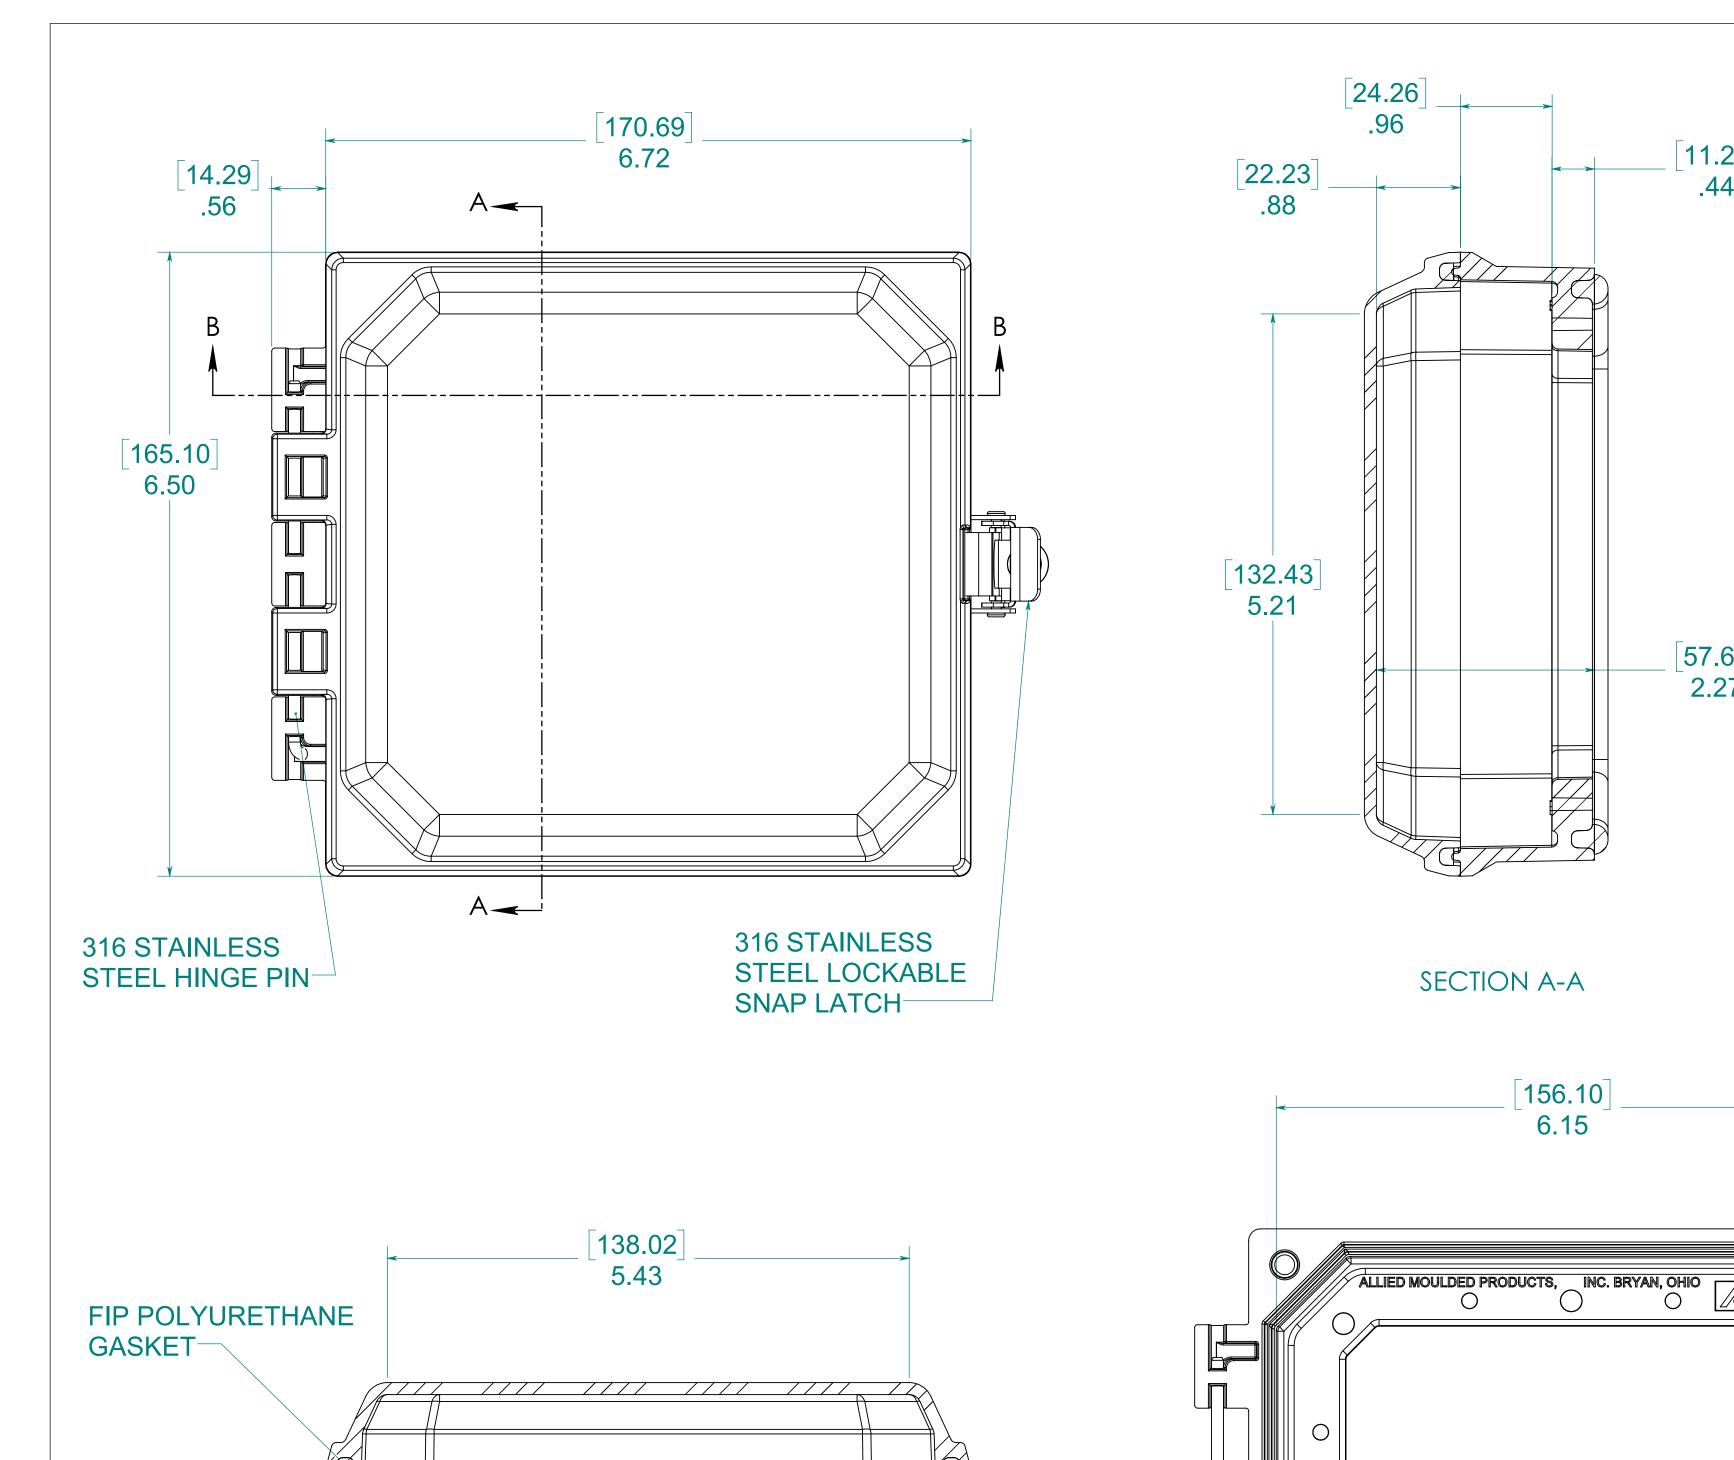

Description INITIAL RELEASE

Date

08/09/2019

ECN No. ISSUPRATE: CK REL
ECN-329 DJL LJS GEL

**MATERIAL**: FRAME- INJECTED POLYCARBONATE STANDARD COVER- INJECTED POLYCARBONATE CLEAR COVER- INJECTED POLYCARBONATE

## NOTE:

- 1. DATA SUBJECT TO CHANGE WITHOUT NOTICE
- 2. WILL FIT ALLIED MOULDED ENCLOSURES SIZE 8X8 AND LARGER

CONFIDENTIAL

THIS MATERIAL IS OWNED BY THE ALLIED
MOULDED PRODUCTS COMPANY, IS DISCLOSED
IN CONFIDENCE, AND IS NOT TO BE REPRODUCED
OR DISTRIBUTED WITHOUT PRIOR WRITTEN
PERMISSION FROM ALLIED MOULDED PRODUCTS. Access-Indus AMHMI66CCL © 2018 Allied Moulded Products, Inc. All Rights Reserved