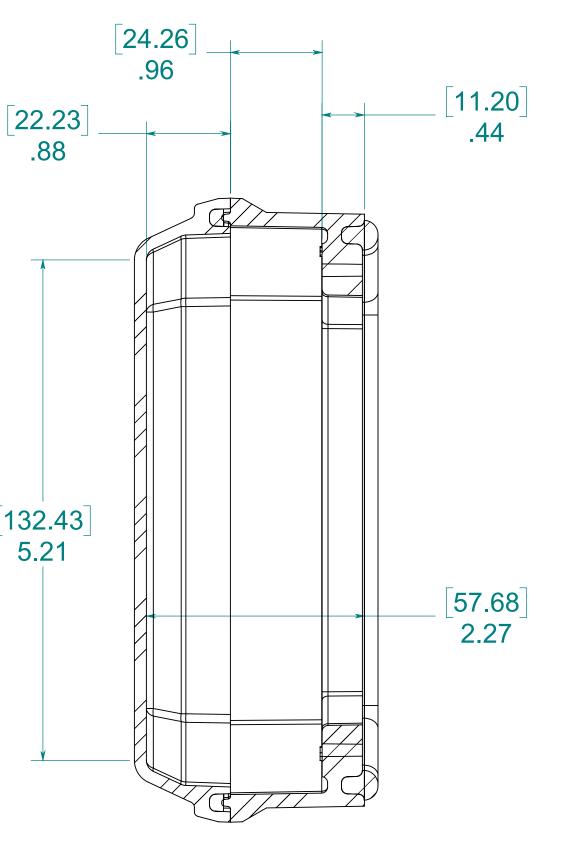

Description INITIAL RELEASE

Date

08/09/2019

ECN No. ISSUPRATE: CK REL
ECN-329 DJL LJS GEL

**MATERIAL**: FRAME- INJECTED POLYCARBONATE STANDARD COVER- INJECTED POLYCARBONATE CLEAR COVER- INJECTED POLYCARBONATE

## NOTE:

- 1. DATA SUBJECT TO CHANGE WITHOUT NOTICE
- 2. WILL FIT ALLIED MOULDED ENCLOSURES SIZE 8X8 AND LARGER

CONFIDENTIAL

THIS MATERIAL IS OWNED BY THE ALLIED
MOULDED PRODUCTS COMPANY, IS DISCLOSED
IN CONFIDENCE, AND IS NOT TO BE REPRODUCED
OR DISTRIBUTED WITHOUT PRIOR WRITTEN
PERMISSION FROM ALLIED MOULDED PRODUCTS. Access-Indus AMHMI66CCL © 2018 Allied Moulded Products, Inc. All Rights Reserved