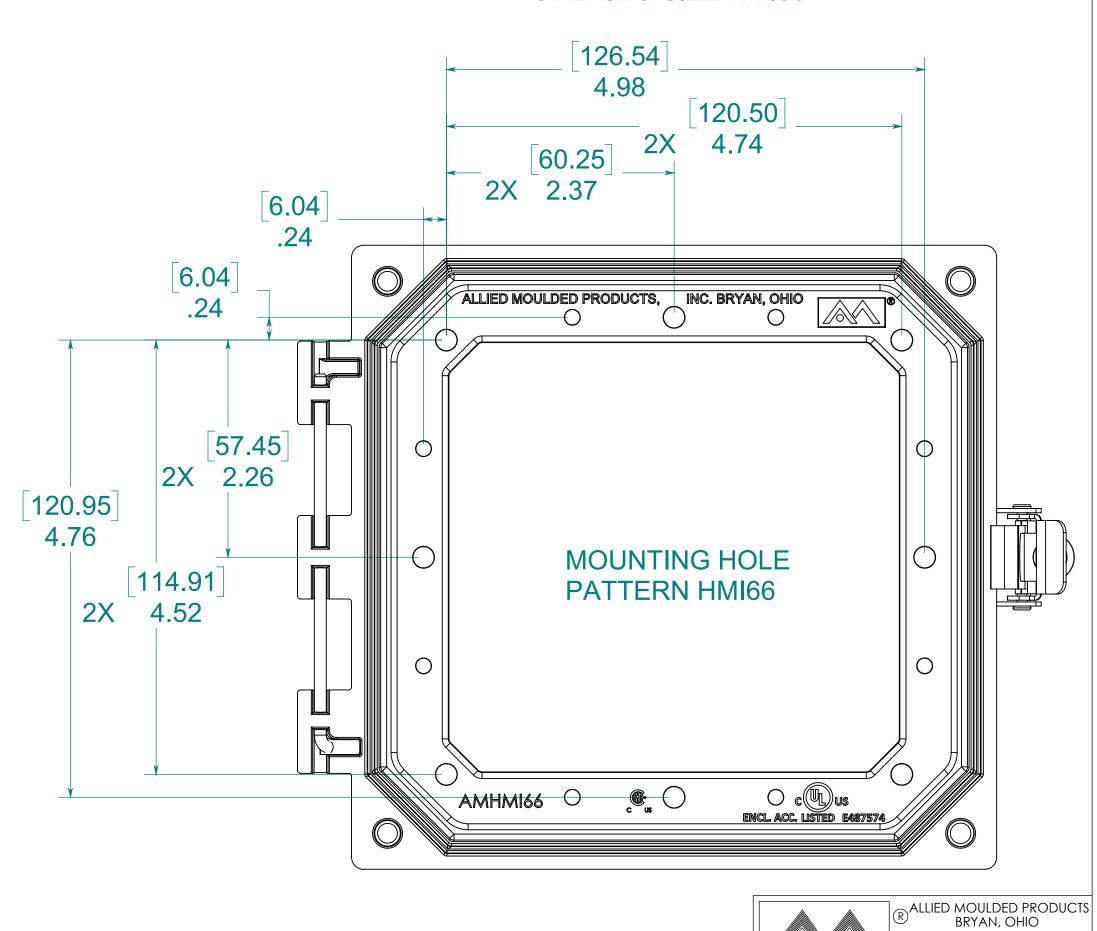

## NOTE:

- 1. DATA SUBJECT TO CHANGE WITHOUT NOTICE
- 2. WILL FIT ALLIED MOULDED ENCLOSURES SIZE 8X8 AND LARGER

CONFIDENTIAL

THIS MATERIAL IS OWNED BY THE ALLIED
MOULDED PRODUCTS COMPANY, IS DISCLOSED
IN CONFIDENCE, AND IS NOT TO BE REPRODUCED
OR DISTRIBUTED WITHOUT PRIOR WRITTEN
PERMISSION FROM ALLIED MOULDED PRODUCTS. Access-Indus AMHMI66CCL © 2018 Allied Moulded Products, Inc. All Rights Reserved