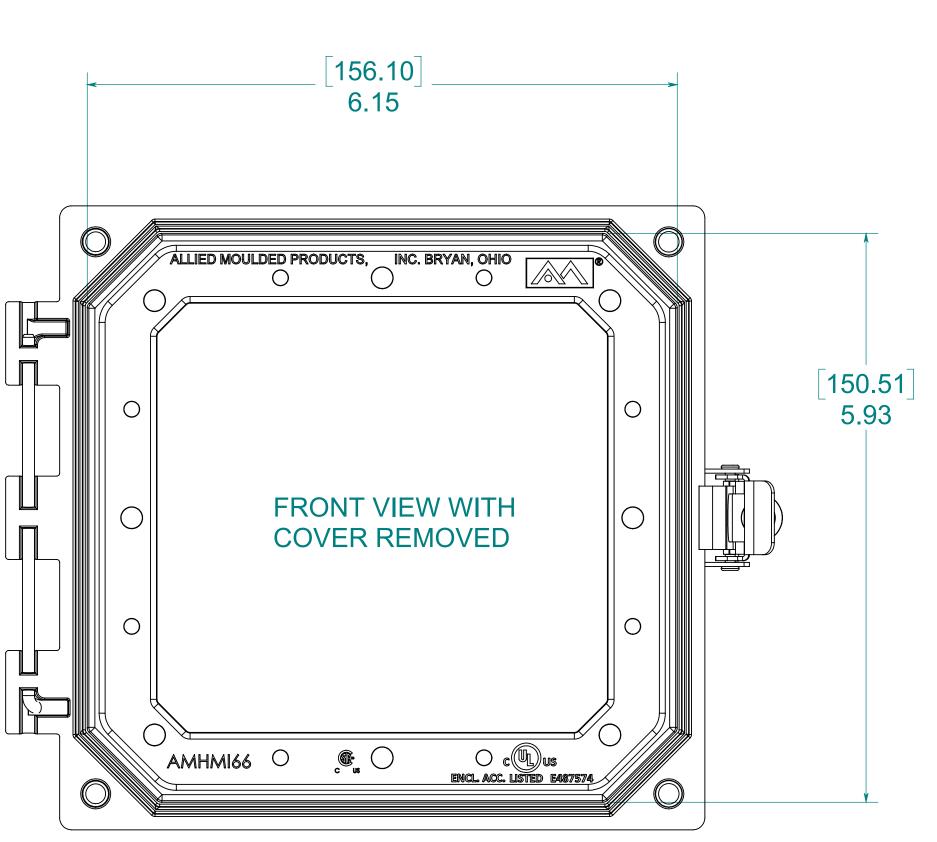

Description INITIAL RELEASE

Date

08/09/2019

ECN No. ISSUPRATE: CK REL
ECN-329 DJL LJS GEL

**MATERIAL**: FRAME- INJECTED POLYCARBONATE STANDARD COVER- INJECTED POLYCARBONATE CLEAR COVER- INJECTED POLYCARBONATE

## NOTE:

- 1. DATA SUBJECT TO CHANGE WITHOUT NOTICE
- 2. WILL FIT ALLIED MOULDED ENCLOSURES SIZE 8X8 AND LARGER

CONFIDENTIAL

THIS MATERIAL IS OWNED BY THE ALLIED
MOULDED PRODUCTS COMPANY, IS DISCLOSED
IN CONFIDENCE, AND IS NOT TO BE REPRODUCED
OR DISTRIBUTED WITHOUT PRIOR WRITTEN
PERMISSION FROM ALLIED MOULDED PRODUCTS. Access-Indus AMHMI66CCL © 2018 Allied Moulded Products, Inc. All Rights Reserved