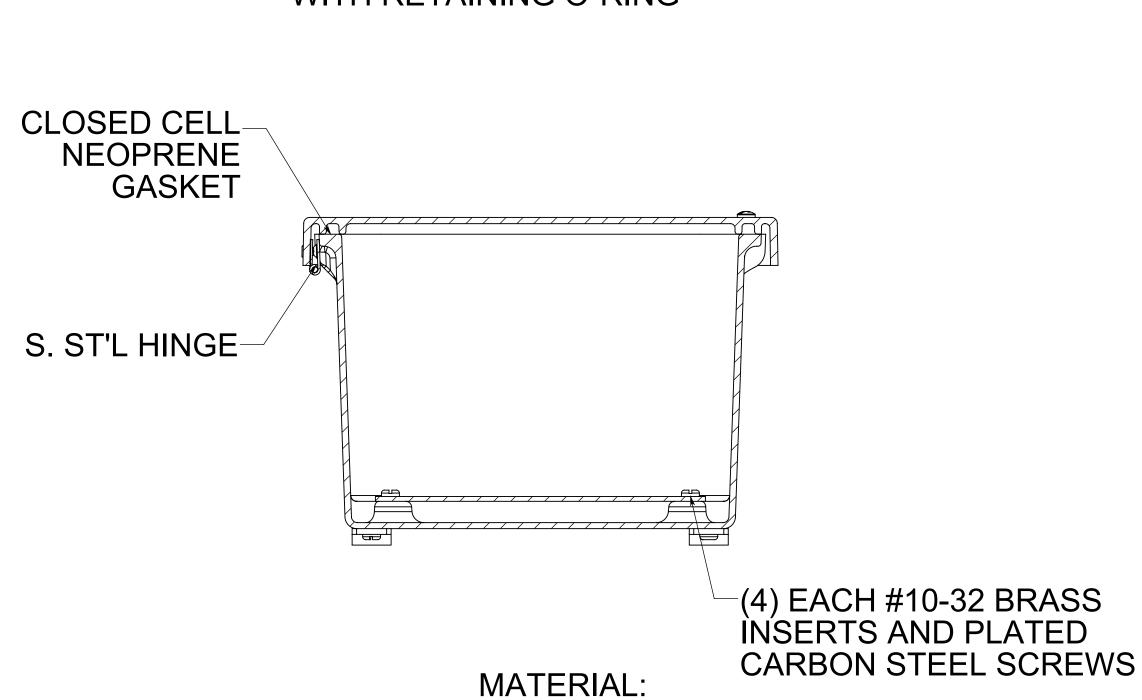

BOX- COMPRESSION MOLDED FIBERGLASS REINFORCED POLYESTER

COVER- COMPRESSION MOLDED FIBERGLASS REINFORCED POLYESTER

WINDOWS-POLYCARBONATE

OPTIONAL BACK PANEL 6.01 [152.61] 0.100 [2.54] TH'K- ALUMINUM 0.075 [1.91] TH'K- WHITE STEEL & GALVANEALED 0.125 [3.18] TH'K- FIBERGLASS 5.68 [ 144.39 ] .22 [5.59] (4) STAINLESS STEEL-MOUNTING FEET .10 [2.54] (4) EACH #10-32 BRASS— INSERTS, AND STAINLESS STEEL FEET SCREWS 11.19 [284.23] **(4)** Ø .34 [8.74] 7.01 [178.05] ---**BACK VIEW** - 6.83 [ 173.40 ] *→* **FRONT VIEW** WITH COVER REMOVED AND BACK PANEL SHOWN ← 6.88 [ 174.63 ] → .47 [ 11.97 ] — 10.14 [257.56] 8.25 [209.55] 8.75 [222.25]