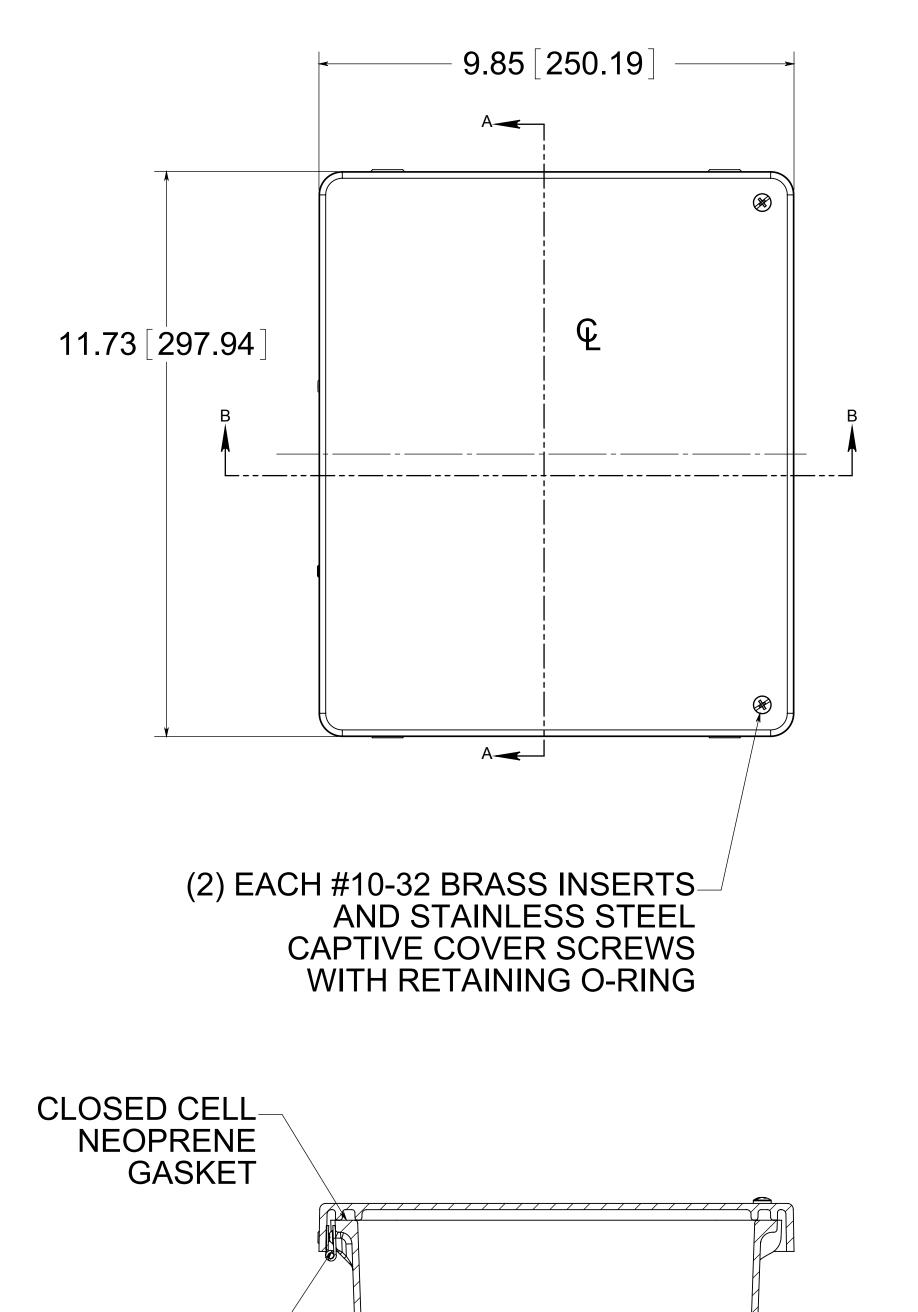

BOX- COMPRESSION MOLDED FIBERGLASS REINFORCED POLYESTER

COVER- COMPRESSION MOLDED FIBERGLASS REINFORCED POLYESTER

WINDOWS-POLYCARBONATE

OPTIONAL BACK PANEL 6.01 [152.61] 0.100 [2.54] TH'K- ALUMINUM 0.075 [1.91] TH'K- WHITE STEEL & GALVANEALED 0.125 [3.18] TH'K- FIBERGLASS 5.68 [ 144.39 ] .22 [5.59] (4) STAINLESS STEEL-MOUNTING FEET .10 [2.54] (4) EACH #10-32 BRASS— INSERTS, AND STAINLESS STEEL FEET SCREWS 11.19 [284.23] **(4)** Ø .34 [8.74] 7.01 [178.05] ---**BACK VIEW** - 6.83 [ 173.40 ] *→* **FRONT VIEW** WITH COVER REMOVED AND BACK PANEL SHOWN ← 6.88 [ 174.63 ] → .47 [ 11.97 ] — 10.14 [257.56] 8.25 [209.55] 8.75 [222.25]